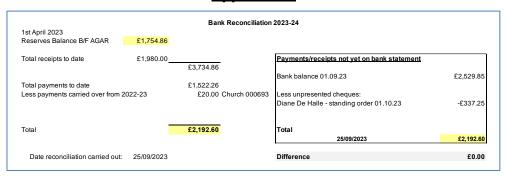

#### 32. Financial matters:

- a) To receive an updated bank reconciliation from RFO (see Appendix 1).
- b) To receive an updated budget vs forecast for 23-24 (see Appendix 2).
- c) To consider the cost of repair or replacing the door on the Asterby notice board repair actioned by **GJ** as sufficient without any replacement costs no further action.
- d) To consider defib pad and battery replacements quotes received see agenda item 24.
- e) To consider and approve income/payments due including: ELDC Invoice for £97 (Parish Election Fees) 14.06.23 and due by 14.07.23 delegated powers used and paid ahead of meeting; Salaries 01.07.23 £337.25; LALC £25 + £5 VAT for training 13.09.23 and 20.09.23; Salaries 01.10.23 £337.25; Outstanding claim of VAT £18 to action (financial year 22-23)

#### **Appendix 1**