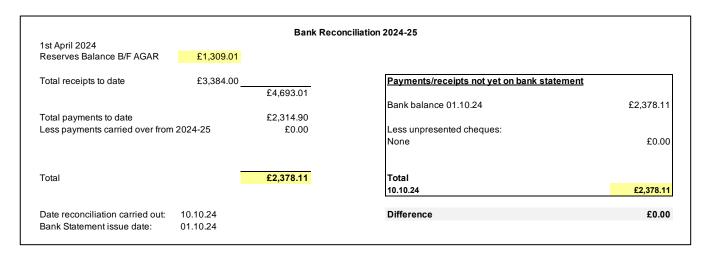

#### 46. Financial matters:

- a) To receive an updated bank reconciliation from RFO (see Appendix 1)
- b) To receive an updated budget vs forecast for 24-25 (see Appendix 2)
- d) To discuss and approve LALC interim audit 24-25 and agree cost of £137.60 (see item 41 above);
- c) To review the budget and set the precept for 25-26 (see item 43 above);
- e) To consider and approve income/payments due including: Poppy wreath for Church service £21.50 (VAT £3.58) 9.9.24; Postage £2.45 2.12.24; All Saints Church Meeting 2.12.24 £10.00 25.10.24; Salary arrears £52.26 and new SO of £580.32 for 1.1.25 (item 50); Outstanding claim of VAT 24/25 (noted);

**RESOLVED** to accept bank reconciliation, updated budget vs forecast and payments. LALC on hold (item 41).

## **Appendix 1**